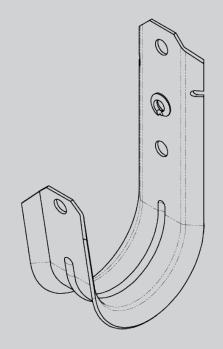

# 2 INCH J-HOOK PRE-GALVANIZED STEEL

## **DESCRIPTION**

2 Inch J-Hook

### **FEATURES**

- Pre-Galvanized Steel
- Rust Resistant Zinc Coating
- Load Capacity 60 lbs
- For more information on load capacity, see the Load & Mechanical Capacity chart on p. 2
- Thickness: 0.05 in. (1.35 mm)