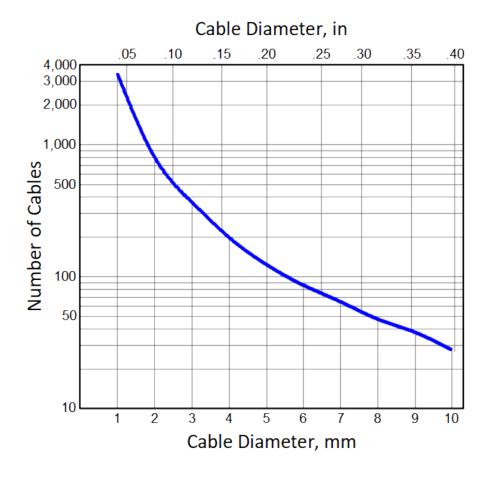

### **FEATURES**

- Pre-Galvanized Steel
- Rust Resistant Zinc Coating
- Load Capacity 60 lbs
- For more information on load capacity, see the Load & Mechanical Capacity chart on p. 2
- Thickness: 0.05 in. (1.35 mm)

#### **LOAD & MECHANICAL CAPACITY:**

NOTE: The capacity chart provided above shows maximum possible values calculated based on the geometry parameters of the J-hooks. In real life installations, due to imperfection of cable bundles and variable paths cables take within the bundles, actual J-hook's capacity could be lower and reach 50 % of the maximum as the worst-case scenario, the uncertainty grows as the number of cables placed on the J-hook grows. Typical recommended quantity reduction should be 25 % against the values provided in the graphs.