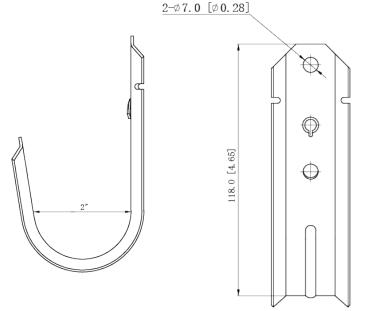

# 2 INCH J-HOOK PRE-GALVANIZED STEEL

## **DESCRIPTION**

2 Inch J-Hook

### **FEATURES**

- Pre-Galvanized Steel
- Rust Resistant Zinc Coating
- Load Capacity 60 lbs
- For more information on load capacity, see the Load & Mechanical Capacity chart on p. 2
- Thickness: 0.05 in. (1.35 mm)

# SKU: 048-141/20