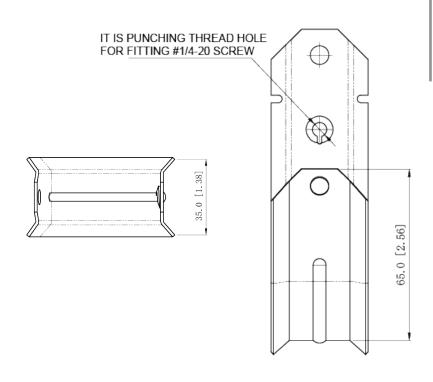

# 2 INCH J-HOOK PRE-GALVANIZED STEEL

## **DESCRIPTION**

2 Inch J-Hook

### **FEATURES**

- Pre-Galvanized Steel
- Rust Resistant Zinc Coating
- Load Capacity 60 lbs
- For more information on load capacity, see the Load & Mechanical Capacity chart on p. 2
- Thickness: 0.05 in. (1.35 mm)

# SKU: 048-141/20